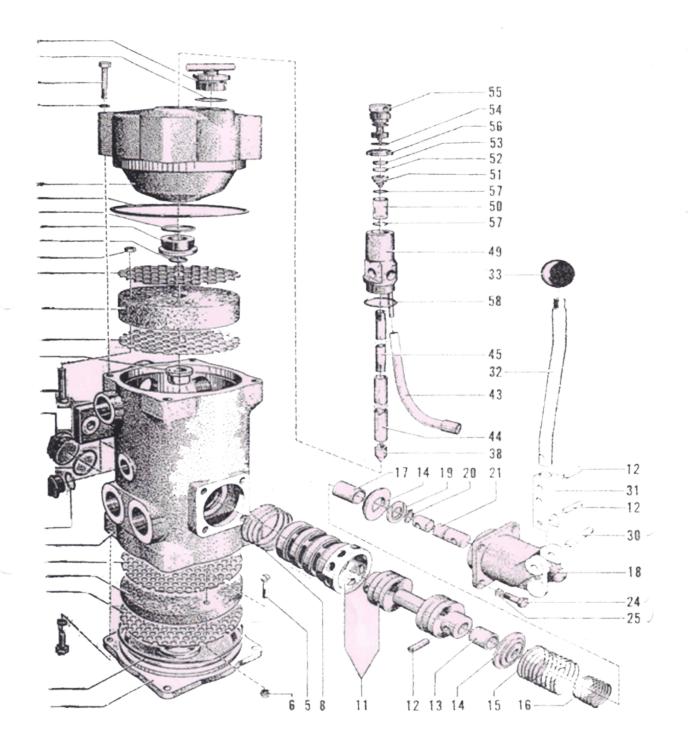

## 13. Compl. Control Valve - Old Type 176216

| No.              | Description D                      | esignation | Ref. Part No.      | QTY |
|------------------|------------------------------------|------------|--------------------|-----|
| 1                | Valve housing                      |            | 113638             | 1   |
| 2                | O-ring                             |            | 134.5 X 3          | 1   |
| 3                | Cover                              |            | 313640             | 1   |
| 4                | Filter pad                         |            | 413675             | 1   |
| 5                | Screw                              |            | MCS 5 X 30         | 2   |
| 6                | Nut                                |            | M6M 5              | 2   |
| 7                | Filter washer                      |            | 413676             | 2   |
| 8                | O-ring                             |            | 44.2 X 3           | 4   |
| 9                |                                    |            |                    |     |
| 10               |                                    |            |                    |     |
| 11               | Slide bushing compl part of 115344 |            | 413679             | 1   |
| 11               | Slide bushing compl.part of 176216 |            | 476401             | 1   |
| 12               | Clamping pin                       |            | Ø6 X 24            | 3   |
| 13               | Distance tube                      |            | 413680             | 1   |
| 14               | Washer                             |            | 413681             | 2   |
| 15               | Outer spring                       |            | 413682             | 1   |
| 16               | Inner spring                       |            | 413683             | 1   |
| 17               | Distance tube                      |            | 413684             | 1   |
| 18               |                                    |            | 313639             | 1   |
|                  | Spring housing Washer              |            | 413685             |     |
| 19               |                                    |            |                    | 1   |
| 20               | Lock ring                          |            | SgA-12             | 1   |
| 21               | Pull rod                           |            | 413686             | 1   |
| 22               | Plug R 1/2"                        |            | 413687             | 1   |
| 23               | O-ring                             |            | 17.3 x 2.4         | 1   |
| 24               | Screw                              |            | U6S 5/16" UNC X 22 | 4   |
| 25               | Washer                             |            | BRB 8.4 X 16       | 4   |
| 26               | Screw                              |            | U6S 3/8" UNC X 32  | 4   |
| 27               | Washer                             |            | BRB 10 X 18        | 4   |
| 28               | Plug R 1"                          |            | 413688             | 6   |
| 29               | O-ring                             |            | 29.2 X 3           | 6   |
| 30               | Clamping pin                       |            | 10 X 45            | 1   |
| 31               | Bracket for lever                  |            | 413689             | 1   |
| 32               | Hand lever                         |            | 313690             | 1   |
| 33               | Bakelite ball                      |            | Ø 40               | 1   |
| 34               | Filter washer                      |            | 413676             | 2   |
| 35               | Filter pad                         |            | 413691             | 1   |
|                  | Nut                                |            | M6M 5              | 2   |
| 36               |                                    |            |                    | 2   |
| 37               | Screw                              |            | MCS 5 X 60         |     |
| 38               | Cone                               |            | 413693             | 1   |
| 39               | O-ring                             |            | 29.2 X 3           | 3   |
| 40               | O-ring                             |            | 13.3 X 2.4         | 2   |
| 41               | O-ring                             |            | 134.5 X 3          | 1   |
| 42               | Plug                               |            | 413694             | 1   |
| 43               | Suck hose with filter              |            | 413695             | 1   |
| 44               | Ventilation tube                   |            | 413696             | 1   |
| 45               | Oil tube                           |            | 413697             | 1   |
| 46               | Screw                              |            | U6S 3/8" UNC X 82  | 4   |
| 47               | Washer                             |            | BRB 10 X 18        | 4   |
| 48               | Oil container                      |            | 313641             | 1   |
| 49               | Drop housing                       |            | 413698             | 1   |
| 4 <u>9</u><br>50 | Observation glass                  |            | 413699             | 1   |
| 50<br>51         | Drop screw                         |            | 413700             | 1   |
| 52               | Felt washer                        |            |                    | 1   |
|                  | Thrust washer                      |            | 413701             | 1   |
| 53               |                                    |            | 413702             | 1   |
| 54               | 0-ring                             |            | 13.3 X 2.4         |     |
| 55               | Adjusting screw                    |            | 413703             | 1   |
| 56               | Nut                                |            | KM 4               | 1   |
| 57               | 0-ring                             |            | 11.3 x 2.4         | 2   |
| 58               | 0-ring                             |            | 29.2 x 3           | 2   |
| 59               | Plug                               |            | 413704             | 1   |
| 60               | Throttle washer (only for 176216)  |            | 476474             | 1   |